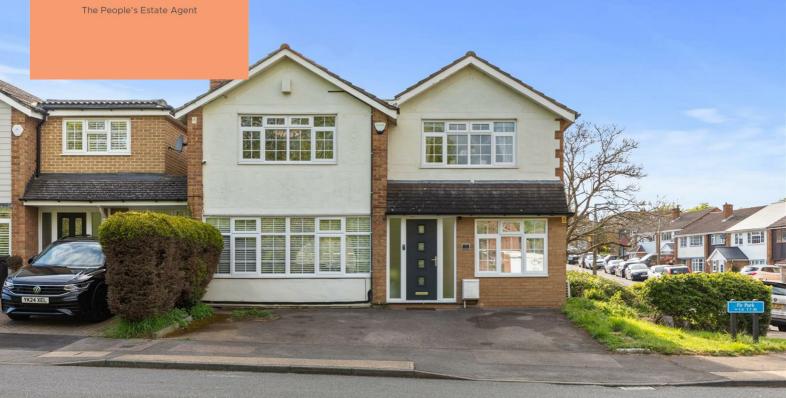

# 1 Fir Park, Harlow, CM19 4JZ Guide price £600,000

Guide Price: £600,000 - £650,000

Fortune and Coates are excited to welcome to the market this outstanding five bedroom detached family home situated in the highly sought after location of Fir Park, Harlow.

This home is truly remarkable and presented to a very high standard throughout. Internally comprises an inviting entrance hallway with cloakroom/W.C, door to the downstairs bedroom which is roomy and bright with the added benefit of an en-suite shower room. Entering the impressive lounge you are spoilt with natural light and space with a play room area and access into the sunny dining room which is ideal for formal or family gatherings and hosts french doors that lead to the rear garden. The stylish kitchen offers a range of bespoke wall and base units, integrated oven with five ring induction hob, plumbing for washing machine and plenty of cupboard