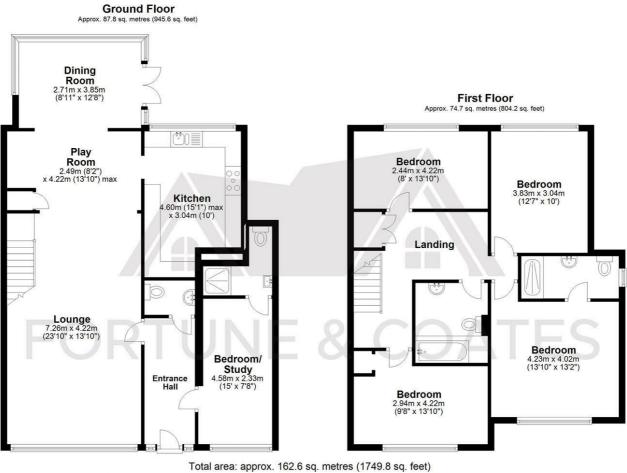

Lounge 23'9" x 13'10" (7.26 x 4.22)

Play Room 8'2" x 13'10" (2.49 x 4.22)

Dining Room 8'10" x 12'7" (2.71 x 3.85)

Study/Bedroom 15'0" x 7'7" (4.58 x 2.33)

Kitchen 15'1" max x 9'11" (4.60 max x 3.04)

Primary Bedroom 13'10" x 13'2" (4.23 x 4.02) En-suite Shower Room

Bedroom 12'6" x 9'11" (3.83 x 3.04)

Bedroom 9'7" x 13'10" (2.94 x 4.22)

Bedroom 8'0" x 13'10" (2.44 x 4.22)

AGENT NOTE: The information provided about this property does not constitute or form part of an

#### Floor Plan

THE FLOORPLAN IS FOR ILLUSTRATIVE PURPOSES ONLY AND IS NOT TO SCALE. Measurements and features are approximate and may differ from the actual property. Verify all details independently; no liability is accepted for errors or omissions.