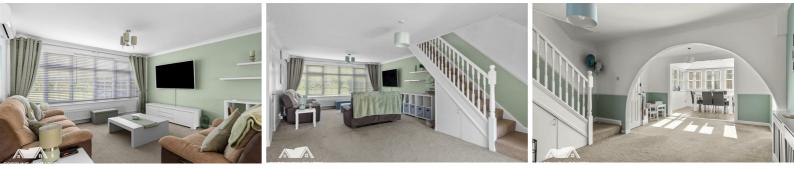

This home is truly remarkable and presented to a very high standard throughout. Internally comprises an inviting entrance hallway with cloakroom/W.C, door to the downstairs bedroom which is roomy and bright with the added benefit of an en-suite shower room. Entering the impressive lounge you are spoilt with natural light and space with a play room area and access into the sunny dining room which is ideal for formal or family gatherings and hosts french doors that lead to the rear garden. The stylish kitchen offers a range of bespoke wall and base units, integrated oven with five ring induction hob, plumbing for washing machine and plenty of cupboard